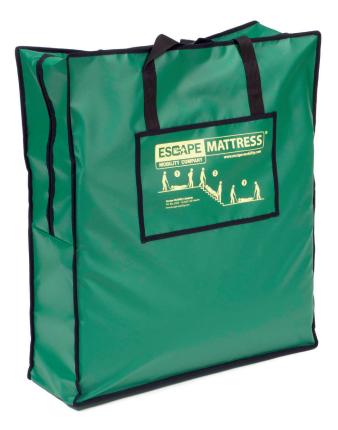

Our mattresses are CE, TÜV NORD and ISO certified for up to 150kg payload.

We guarantee the highest quality standards.

The *Escape-Mattress Compact* is a complete *Escape-Mattress* but its smaller dimensions allows it to be used more flexibly. The *Escape-Mattress Compact* is rolled up and stored in the storage bag that is included. This *Escape-Mattress Compact* is more suitable, so that it can be taken to different situations where an evacuation aid is required.

### Protection of evacuee/patient:

- 2 body flaps 1 per side
- Foot bag
- Adjustable headrest

| Specifications Escape-Mattress Compact        |                  |
|-----------------------------------------------|------------------|
| Article number:                               | 21030            |
| Ready to use within a few seconds:            | ✓                |
| Heat and flame retardant:                     | ✓                |
| Dimensions (length x width):                  | 200 x 68 cm      |
| Mattress thickness:                           | 6 cm             |
| Including storage bag or case                 | ✓                |
| Maximum carrying capacity:                    | 150 kg           |
| Space-saving:                                 | Can be rolled up |
| Weight:                                       | 7.5 kg incl. bag |
| Adjustable headrest with immobilisation band: | ✓                |
| Bag dimensions:                               | 80 x 70 x 21 cm  |
| Blood, urine, & acid resistant:               | ✓                |
| 5-language manual:                            | ✓                |
| Photoluminescent identity sign:               | ✓                |
| CE, TÜV NORD and ISO certified:               | ✓                |
| Warranty:                                     | 2 years          |
|                                               |                  |